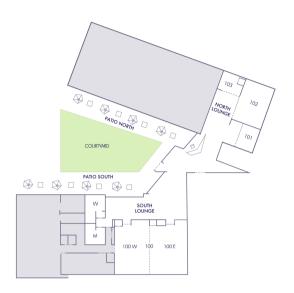

VISIT US

PLAN YOUR EVENT

| Name       | Dimension | Sqaure<br>Feet | Ceiling<br>Hight | Boardroom | U Shape | Hollow Sq | Classroom | Theater | Rounds<br>Stage | Crescent | Rounds<br>Dance | Reception |
|------------|-----------|----------------|------------------|-----------|---------|-----------|-----------|---------|-----------------|----------|-----------------|-----------|
| Apella 100 | 55' x 37' | 2072           | 18′              | 32        | 26      | 40        | 80        | 168     | 140             | 98       | 130             | 250       |
| East       | 30' x 37' | 1110           | 18'              | 20        | 20      | 22        | 30        | 78      | 40              | 42       | 40              | 60        |
| West       | 25' x 37' | 925            | 18'              | 20        | 22      | 28        | 40        | 87      | 60              | 56       | 70              | 80        |
| Apella 101 | 13' x 19' | 247            | 10'              | 10        | -       | -         | -         | 28      | -               | -        | -               | -         |
| Apella 102 | 24' x 29' | 696            | 13'              | 18        | -       | -         | -         | 50      | -               | -        | -               | -         |
| Apella 103 | 14' x 19' | 266            |                  | 8         | 6       | 8         | 10        | 22      | -               | 7        | -               | -         |
| Lounge     | -         | -              | -                | -         | -       |           | -         | -       | -               | -        | -               | 300       |
| Courtyard  | 70' x 80' | 5,600          | -                | -         | -       | -         | -         | -       | 140             | -        | 130             | 175       |
| Buyout     | -         | -              | -                | -         | -       |           | -         | -       | -               |          | -               | 550       |