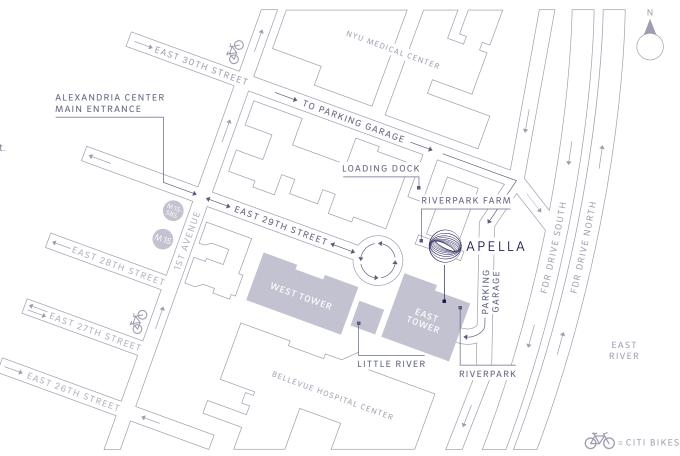

### ■ SUBWAY

The uptown and downtown 6 trains are located on East 28th Street/Park Avenue South.

### ■ BUS

The M15-SBS downtown bus stops at 2nd Avenue/East 28th Street. The M15-SBS uptown bus stops at 1st Avenue/East 29th Street.

The M15 downtown bus stops at East 28th Street/2nd Avenue. The M15 uptown bus stops at 1st Avenue/East 29th Street.

### ■ CITI BIKE

Citi Bike stations can be found at East 27th Street/1st Avenue as well as East 30th Street/1st Avenue.

#### ■ FROM FIRST AVENUE

Take 1st Avenue north and turn right onto East 29th Street, which is the Alexandria Center's private circular driveway. Cars may pull up to the circular drive directly in front of the building for drop-off. When traveling East toward 1st Avenue in Manhattan, please use East 23rd or East 26th Street. All other streets are one way or closed.

# ■ FROM FIRST AVENUE

Take 1st Avenue north and turn right onto East 30th Street toward the East River. At the stop sign, take a hard right onto the FDR Service Road (keep right; do not proceed onto the FDR on-ramp). Follow the signs to the Alexandria Center parking garage, branded as ABM Parking. The entrance is on the right. When traveling east toward 1st Avenue in Manhattan, please use East 23rd or East 26th Street. All other streets are one way or closed.