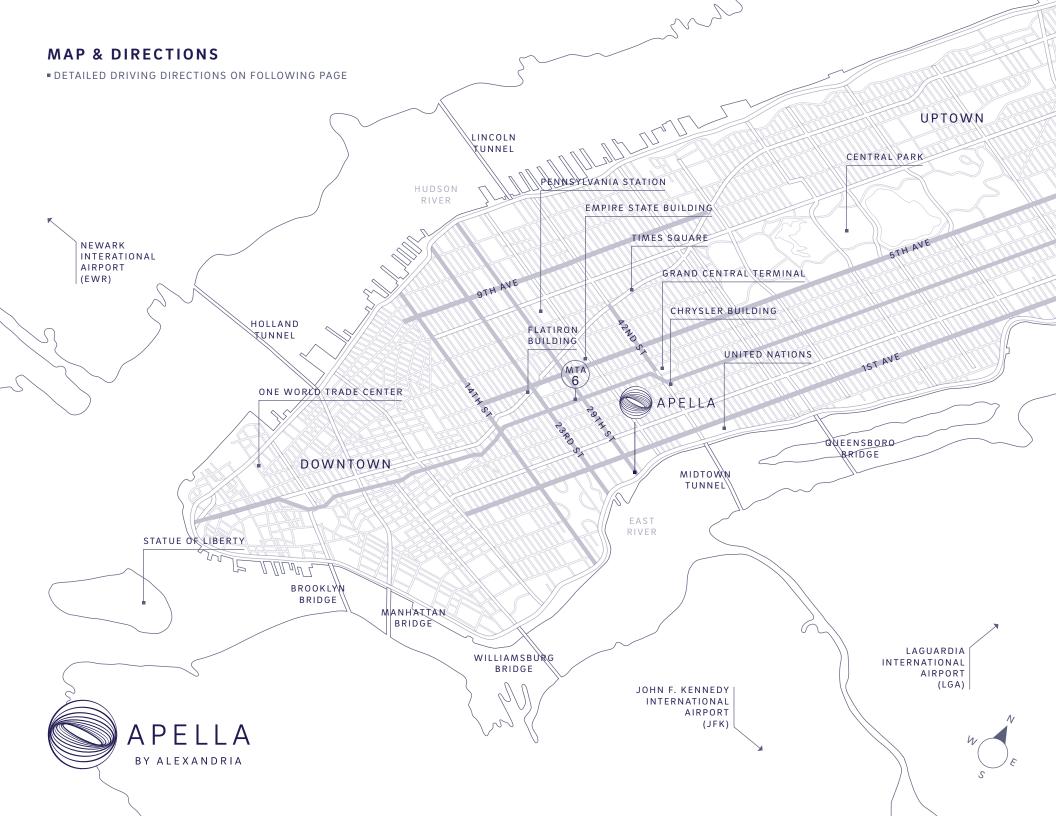

## DRIVING DIRECTIONS TO MAIN ENTRANCE

#### ■ FROM FIRST AVENUE

Take 1st Avenue north and turn right onto East 29th Street, which is the Alexandria Center's private circular driveway. Cars may pull up to the circular drive directly in front of the building for drop-off. When traveling East toward 1st Avenue in Manhattan, please use East 23rd or East 26th Street. All other streets are one way or closed.

#### ■ FROM THE FDR HEADING NORTH

Take the East 23rd Street Exit and follow the exit ramp to the stoplight at Avenue C. Make a right onto Avenue C. Turn left on East 23rd Street. Turn right onto 1st Avenue. Take 1st Avenue north, and turn right onto 29th Street, which is the Alexandria Center's private circular driveway. Cars may pull up to the circular drive directly in front of the building for drop-off.

#### ■ FROM THE FDR HEADING SOUTH

Take the East 23rd Street exit, keep right onto the exit ramp and turn right onto East 25th Street. Turn right onto 1st Avenue. Take 1st Avenue north, and turn right onto 29th Street, which is the Alexandria Center's private circular driveway. Cars may pull up to the circular drive directly in front of the building for drop-off. Parking is not permitted on this driveway.

# ■ FROM FIRST AVENUE

Take 1st Avenue north and turn right onto East 30th Street toward the East River. At the stop sign, take a hard right onto the FDR Service Road (keep right; do not proceed onto the FDR on-ramp). Follow the signs to the Alexandria Center parking garage, branded as ABM Parking. The entrance is on the right. When traveling east toward 1st Avenue in Manhattan, please use East 23rd or East 26th Street. All other streets are one way or closed.

# ■ FROM THE FDR HEADING NORTH

Take the East 23rd Street exit, travel west on East 23rd Street and turn right onto 1st Avenue. Take 1st Avenue north and turn right onto East 30th Street toward the East River. At the stop sign, take a hard right onto the FDR Service Road (keep right; do not proceed onto the FDR on-ramp). Follow the signs to the Alexandria Center parking garage, branded as ABM Parking. The entrance is on the right.

# ■ FROM THE FDR HEADING SOUTH

Take the East 34th Street exit and travel south on the FDR Service Road. After passing East 30th Street, keep right; do not proceed onto the FDR on-ramp. Follow the signs to the Alexandria Center parking garage, branded as ABM Parking. The entrance is on the right.