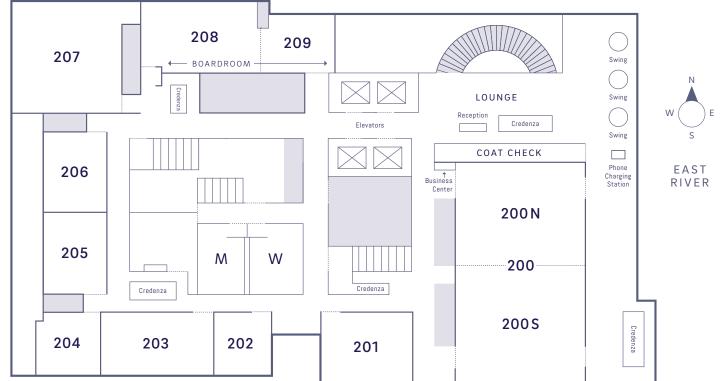

# CAPACITY CHART

| APELLA SUITES                | DIMENSIONS<br>(ROUNDED) | SQ FEET<br>(ROUNDED) | CEILING<br>HEIGHT | BOARDROOM | U-SHAPE | HOLLOW | CLASSROOM |     | OOO<br>OO<br>ROUNDS W/<br>STAGE & AV | CRESCENT<br>ROUNDS | C C C C C C C C C C C C C C C C C C C | CONTRACTION CONTRACTOR | RECEPTION |
|------------------------------|-------------------------|----------------------|-------------------|-----------|---------|--------|-----------|-----|--------------------------------------|--------------------|---------------------------------------|--------------------------------------------------------------------------------------------------------------------------------------------------------------------------------------------------------------------------------------------------------------------------------------------------------------------------------------------------------------------------------------------------------------------------------------------------------------------------------------------------------------------------------------------------------------------------------------------------------------------------------------------------------------------------------------------------------------------------------------------------------------------------------------------------------------------------------------------------------------------------------------------------------------------------------------------------------------------------------------------------------------------------------------------------------------------------------------------------------------------------------------------------------------------------------------------------------------------------------------------------------------------------------------------------------------------------------------------------------------------------------------------------------------------------------------------------------------------------------------------------------------------------------------------------------------------------------------------------------------------------------------------------------------------------------------------------------------------------------------------------------------------------------------------------------------------------------------------------------------------------------------------------------------------------------------------------------------------------------------------------------------------------------------------------------------------------------------------------------------------------------|-----------|
| SUITE 200+                   | 70' x 36'               | 2,480                | 12'               | 52        | 40      | 60     | 104       | 225 | 180                                  | 144                | 130                                   | 180                                                                                                                                                                                                                                                                                                                                                                                                                                                                                                                                                                                                                                                                                                                                                                                                                                                                                                                                                                                                                                                                                                                                                                                                                                                                                                                                                                                                                                                                                                                                                                                                                                                                                                                                                                                                                                                                                                                                                                                                                                                                                                                            | 300       |
| 200 NORTH                    | 33' x 36'               | 1,154                | 12'               | 20        | 26      | 36     | 46        | 105 | 60                                   | 49                 | 60                                    | 90                                                                                                                                                                                                                                                                                                                                                                                                                                                                                                                                                                                                                                                                                                                                                                                                                                                                                                                                                                                                                                                                                                                                                                                                                                                                                                                                                                                                                                                                                                                                                                                                                                                                                                                                                                                                                                                                                                                                                                                                                                                                                                                             | 145       |
| 200 SOUTH                    | 37' x 36'               | 1,314                | 12'               | 24        | 24      | 36     | 48        | 96  | 70                                   | 49                 | 70                                    | 90                                                                                                                                                                                                                                                                                                                                                                                                                                                                                                                                                                                                                                                                                                                                                                                                                                                                                                                                                                                                                                                                                                                                                                                                                                                                                                                                                                                                                                                                                                                                                                                                                                                                                                                                                                                                                                                                                                                                                                                                                                                                                                                             | 155       |
| SUITE 201                    | 21' x 21'               | 425                  | 11'               | 12        | 12      | 16     | 18        | 40  |                                      | 21                 |                                       | 30                                                                                                                                                                                                                                                                                                                                                                                                                                                                                                                                                                                                                                                                                                                                                                                                                                                                                                                                                                                                                                                                                                                                                                                                                                                                                                                                                                                                                                                                                                                                                                                                                                                                                                                                                                                                                                                                                                                                                                                                                                                                                                                             | 36        |
| SUITE 202                    | 18' x 10'               | 180                  | 11'               | 8         |         |        |           |     |                                      | 5                  |                                       | 8                                                                                                                                                                                                                                                                                                                                                                                                                                                                                                                                                                                                                                                                                                                                                                                                                                                                                                                                                                                                                                                                                                                                                                                                                                                                                                                                                                                                                                                                                                                                                                                                                                                                                                                                                                                                                                                                                                                                                                                                                                                                                                                              |           |
| SUITE 203                    | 18' x 28'               | 485                  | 11'               | 12        | 16      | 20     | 22        | 40  |                                      | 21                 |                                       | 30                                                                                                                                                                                                                                                                                                                                                                                                                                                                                                                                                                                                                                                                                                                                                                                                                                                                                                                                                                                                                                                                                                                                                                                                                                                                                                                                                                                                                                                                                                                                                                                                                                                                                                                                                                                                                                                                                                                                                                                                                                                                                                                             | 30        |
| SUITE 204                    | 16' x 14'               | 230                  | 11'               | 8         |         |        |           |     |                                      | 7                  |                                       | 10                                                                                                                                                                                                                                                                                                                                                                                                                                                                                                                                                                                                                                                                                                                                                                                                                                                                                                                                                                                                                                                                                                                                                                                                                                                                                                                                                                                                                                                                                                                                                                                                                                                                                                                                                                                                                                                                                                                                                                                                                                                                                                                             |           |
| SUITE 205                    | 25' x 15'               | 380                  | 11'               | 12        | 14      | 16     | 16        | 40  |                                      | 21                 |                                       | 30                                                                                                                                                                                                                                                                                                                                                                                                                                                                                                                                                                                                                                                                                                                                                                                                                                                                                                                                                                                                                                                                                                                                                                                                                                                                                                                                                                                                                                                                                                                                                                                                                                                                                                                                                                                                                                                                                                                                                                                                                                                                                                                             | 24        |
| SUITE 206                    | 25' x 15'               | 380                  | 11'               | 12        | 14      | 16     | 16        | 40  |                                      | 21                 |                                       | 30                                                                                                                                                                                                                                                                                                                                                                                                                                                                                                                                                                                                                                                                                                                                                                                                                                                                                                                                                                                                                                                                                                                                                                                                                                                                                                                                                                                                                                                                                                                                                                                                                                                                                                                                                                                                                                                                                                                                                                                                                                                                                                                             | 24        |
| SUITE 207                    | 31' x 27'               | 860                  | 11'               | 16        | 24      | 28     | 38        | 100 | 50                                   | 48                 |                                       | 60                                                                                                                                                                                                                                                                                                                                                                                                                                                                                                                                                                                                                                                                                                                                                                                                                                                                                                                                                                                                                                                                                                                                                                                                                                                                                                                                                                                                                                                                                                                                                                                                                                                                                                                                                                                                                                                                                                                                                                                                                                                                                                                             | 75        |
| BOARDROOM +                  | 18' x 53'               | 950                  | 11'               | 24        |         |        |           |     |                                      |                    |                                       |                                                                                                                                                                                                                                                                                                                                                                                                                                                                                                                                                                                                                                                                                                                                                                                                                                                                                                                                                                                                                                                                                                                                                                                                                                                                                                                                                                                                                                                                                                                                                                                                                                                                                                                                                                                                                                                                                                                                                                                                                                                                                                                                |           |
| SUITE 208                    | 18' x 34'               | 615                  | 11'               | 24        |         |        |           |     |                                      |                    |                                       |                                                                                                                                                                                                                                                                                                                                                                                                                                                                                                                                                                                                                                                                                                                                                                                                                                                                                                                                                                                                                                                                                                                                                                                                                                                                                                                                                                                                                                                                                                                                                                                                                                                                                                                                                                                                                                                                                                                                                                                                                                                                                                                                |           |
| SUITE 209                    | 17' x 19'               | 335                  | 11'               |           |         |        |           |     |                                      |                    |                                       | 10                                                                                                                                                                                                                                                                                                                                                                                                                                                                                                                                                                                                                                                                                                                                                                                                                                                                                                                                                                                                                                                                                                                                                                                                                                                                                                                                                                                                                                                                                                                                                                                                                                                                                                                                                                                                                                                                                                                                                                                                                                                                                                                             | 25        |
| LOUNGE                       | 60' x 26'               | 1,530                | 12'               |           |         |        |           |     |                                      |                    |                                       | 90                                                                                                                                                                                                                                                                                                                                                                                                                                                                                                                                                                                                                                                                                                                                                                                                                                                                                                                                                                                                                                                                                                                                                                                                                                                                                                                                                                                                                                                                                                                                                                                                                                                                                                                                                                                                                                                                                                                                                                                                                                                                                                                             | 175       |
| ENTIRE 2 <sup>ND</sup> FLOOR |                         | 20,000               |                   |           |         |        |           |     |                                      |                    |                                       |                                                                                                                                                                                                                                                                                                                                                                                                                                                                                                                                                                                                                                                                                                                                                                                                                                                                                                                                                                                                                                                                                                                                                                                                                                                                                                                                                                                                                                                                                                                                                                                                                                                                                                                                                                                                                                                                                                                                                                                                                                                                                                                                | 300       |

*Note:* • Apella's total square footage (20,000 sq ft) is inclusive of common areas.

• Capacities shown reflect use of in-house furniture. Capacities in each room may increase with rented furniture.

• Loading Dock hours are 7:00am to 5:00pm. Deliveries may be accommodated before and/or after hours with prior authorization. All guests have access to the on-site parking garage (\$20/car).